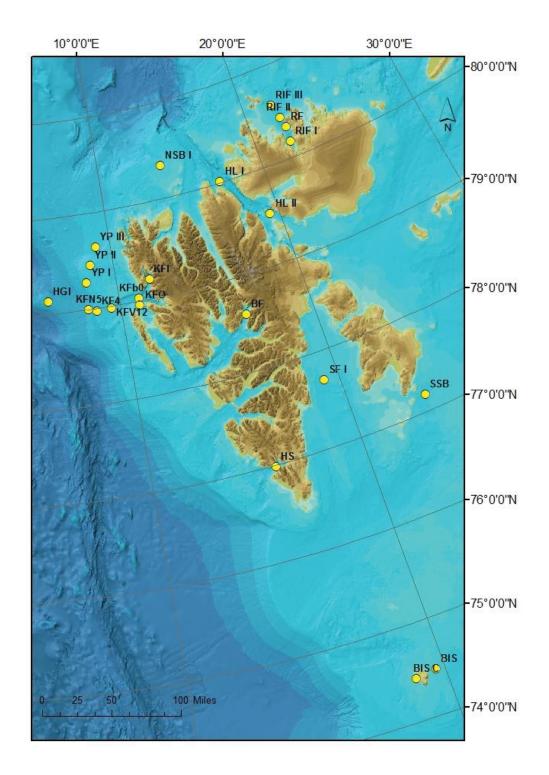

## 11. ANY SPECIAL REQUIREMENTS AT PORTS OF CALL

none

| ` | _ |  |
|---|---|--|
|   |   |  |
|   |   |  |

| Station        | Stat. Abbr. | Lat N | Lon E | Station              | Depth (m) |
|----------------|-------------|-------|-------|----------------------|-----------|
| Billefjord     | BF          | 78,59 | 16,52 | Fish, Crabs, Benthos | 10        |
| Bear Island    | BIS         | 74,47 | 19,64 | Fish, Crabs          | 51        |
| Bear Island    | BIS C       | 74,43 | 18,81 | Crabs                | 100       |
| Hausgarten     | HGI         | 79,13 | 6,10  | Fish, Benthos        | 1260      |
| Hinlopen North | HL I        | 80,01 | 17,23 | Fish, Crabs, Benthos | 233       |
| Hinlopen South | HL II       | 79,52 | 19,47 | Fish, Crabs, Benthos | 90        |
| Hornsund       | HS          | 76,99 | 15,81 | Fish, Crabs, Benthos | 42        |
| Krossfjorden   | KFI         | 79,20 | 11,85 | Fish, Crabs, Benthos | 178       |
| Kongsfjord     | KFb0        | 79,03 | 11,09 | Fish, Crabs, Benthos | 254       |
| Kongsfjord     | KFV12       | 78,98 | 9,52  | Fish, Crabs, Benthos | 244       |
| Kongsfjord     | KF4         | 78,97 | 8,71  | Benthos              | 328       |